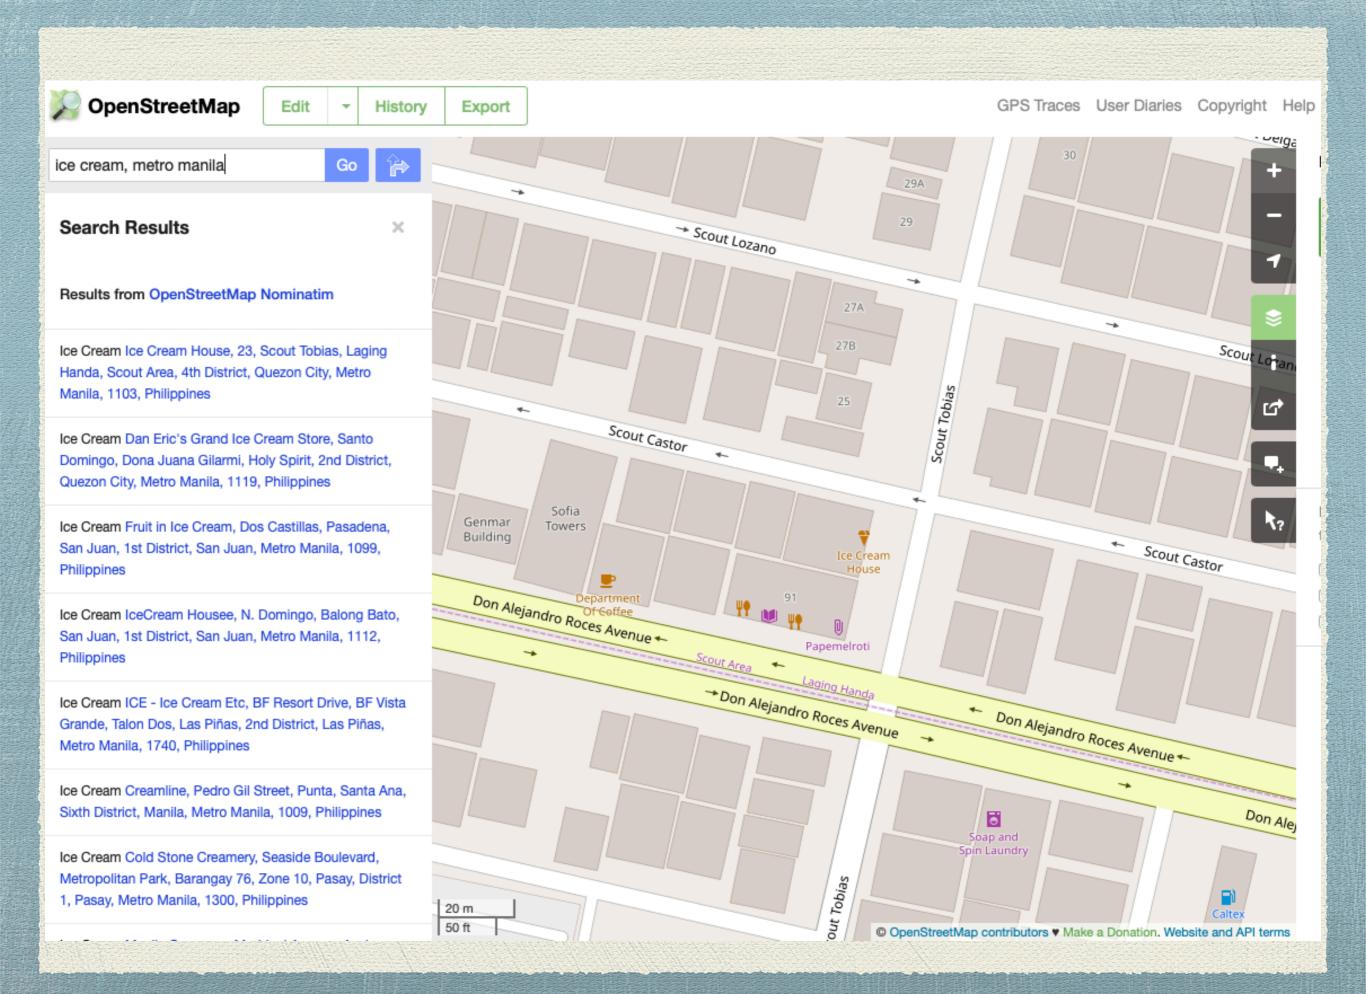

## People, Pixels, and Ice Cream

Technically Sound + Politically Acceptable = Expanding outside Metro Manila

Google

ormoc city, ice cream

Q

Rating - Hours -

 Batangueno Ice Cream

 4.7 ★★★★★ (3) · Ice Cream

 Ormoc, Leyte

 0998 866 7087

 Closed · Opens 8AM Wed

 Sorbeteria

 4.3 ★★★★★ (3) · Ice Cream

 Ormoc, Leyte

 Ormoc, Leyte

Mystique ice cream No reviews · Ice Cream Palompon, Leyte 0975 770 3040

Yoyi 4.5 ★★★★★ (2) · Dessert shop Ormoc, Leyte 0916 224 7459

Yoyi's Pastries & Desserts - Ormoc 5.0 ★★★★ (2) · Pastries Ormoc, Leyte 0916 224 7459 Closed · Opens 7:30AM Wed

ANTUBO

₩ R