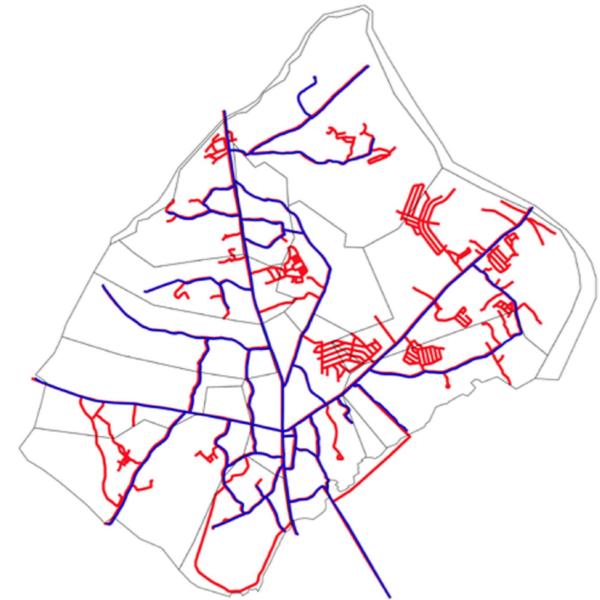

### Mapping of Roads as Centerlines

Blue - GPS mapping, done earlier - 27 kms of roads

Red - using drone photos - 57.661 Km of Roads