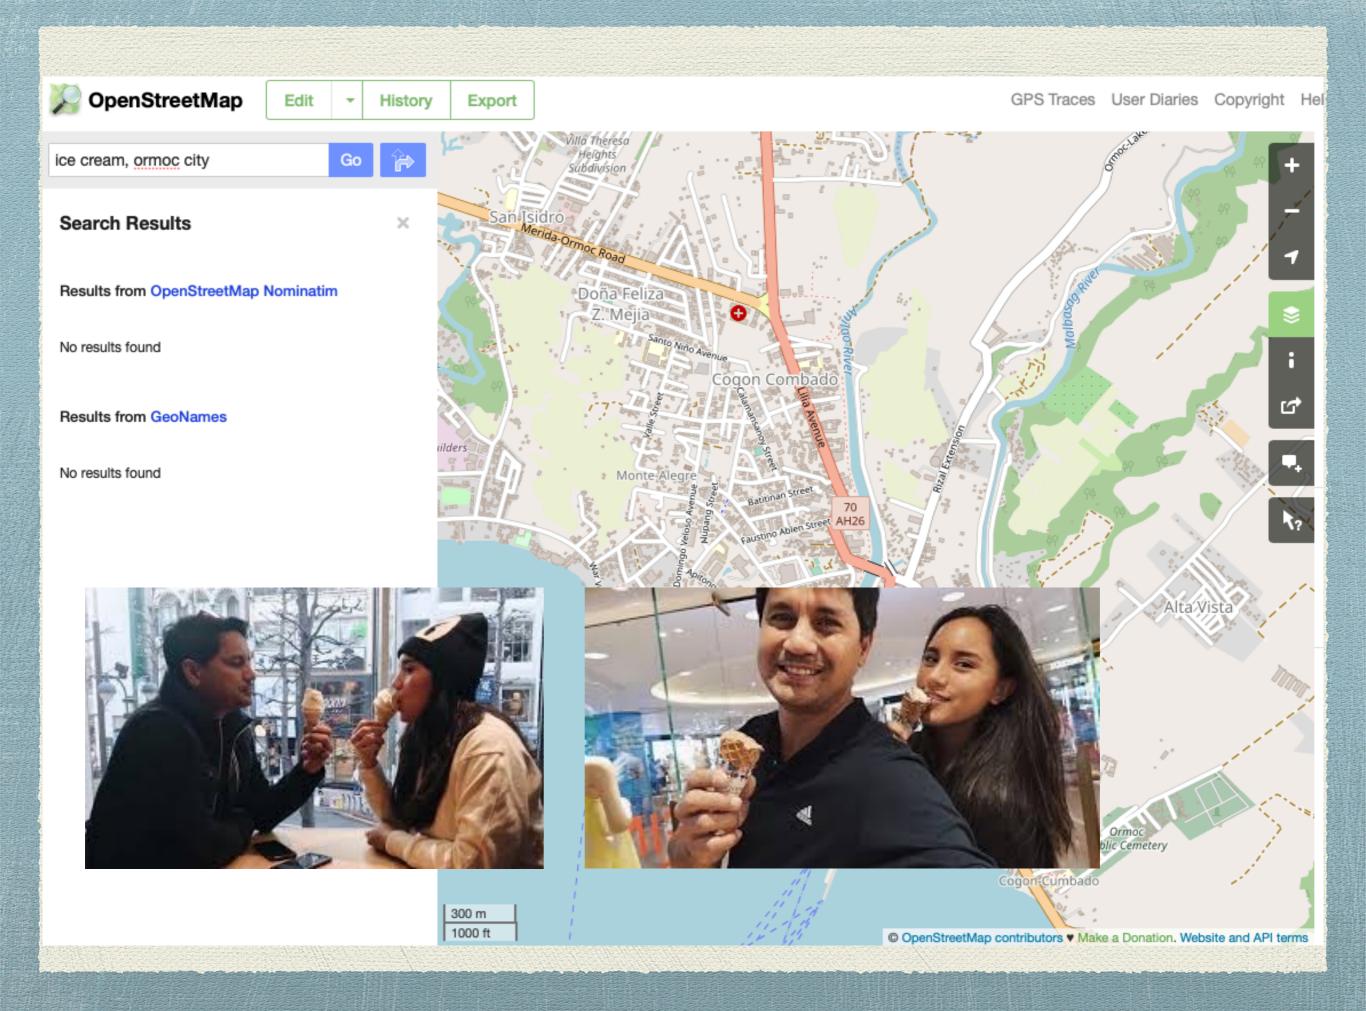

## People, Pixels, and Ice Cream

Technically Sound + Politically Acceptable = Expanding outside Metro Manila

Google

ormoc city, ice cream

Q

Rating - Hours -

 Batangueno Ice Cream

 4.7 ★★★★★ (3) · Ice Cream

 Ormoc, Leyte

 0998 866 7087

 Closed · Opens 8AM Wed

 Sorbeteria

 4.3 ★★★★★ (3) · Ice Cream

 Ormoc, Leyte

 Ormoc, Leyte

Mystique ice cream No reviews · Ice Cream Palompon, Leyte 0975 770 3040

Yoyi 4.5 ★★★★★ (2) · Dessert shop Ormoc, Leyte 0916 224 7459

Yoyi's Pastries & Desserts - Ormoc 5.0 ★★★★ (2) · Pastries Ormoc, Leyte 0916 224 7459 Closed · Opens 7:30AM Wed

ANTUBO

₩ R